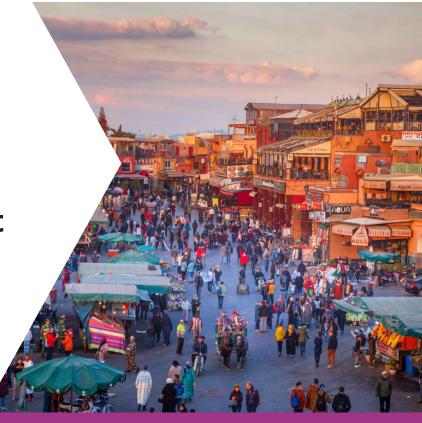

Sponsor the buildingSMART International Summit

Being part of a buildingSMART International Summit can help you promote your brand and showcase what your company offers. Sponsor the Summit in Marrakesh, taking place between 1st and 3rd October 2024!

First Summit in Africa! Set in the beautiful city of Marrakesh.

Combined with CIB W78, bringing together even more global experts.